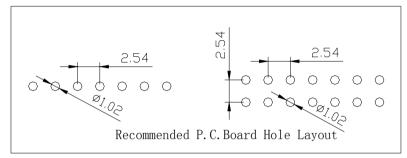

- ① Series No.: 3= Pin Header
- 3 Insulator Height bouble row=02 80
  - 6 Taik Mounting Style: S=Straight ITMPe
- 8 Material Type 0=PPS 3=Nylon-66
- 10 Pin Length XXX=A+B+C

② Pitch:= 2.54mm