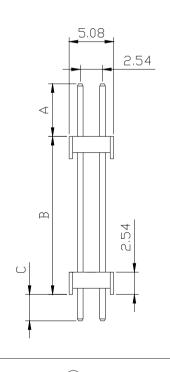

## Ordering Code

12345678910 3 1 3 X XX S X X 2 XXX

- (4) Dip Spacing: 1=Single row 2=Double row
- ⑤ Number of Contacts:
  Single row0 to 40
- (7) Contact Plated 0=Tin 2=Gold 3u" 4=Gold 10u" 6= Gold 30u"
- 9 Tiers of Body lashGold F1 = Singhder 356őld 2 = Doubleier 5=C5ulő 3 = fliple tier

- ① Series No.: 3= Pin Header
- 3 Insulator Height bouble row=02 80
  - 6 Taik Mounting Style: S=Straight ITMPe
- 8 Material Type 0=PPS 3=Nylon-66
- 10 Pin Length XXX=A+B+C

② Pitch:= 2.54mm