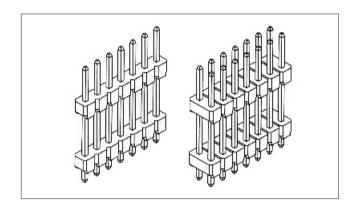

- ① Series No.: 3= Pin Header
- 3 Insulator Height bouble row=02 80
  - 6 Taik Mounting Style: S=Straight ITMPe
- 8 Material Type 0=PPS 3=Nylon-66
- 10 Pin Length XXX=A+B+C

② Pitch:= 2.54mm