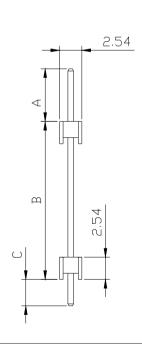

## Ordering Code

12345678910 3 1 3 X XX S X X 2 XXX

- (4) Dip Spacing: 1=Single row 2=Double row
- ⑤ Number of Contacts:
  Single row0 to 40
- (7) Contact Plated 0=Tin 2=Gold 3u" 4=Gold 10u" 6= Gold 30u"
- 9 Tiers of Body lashGold F1 = Singhder 356őld 2 = Doubleier 5=C5ulő 3 = fliple tier

- ① Series No.: 3= Pin Header
- 3 Insulator Height bouble row=02 80
  - 6 Taik Mounting Style: S=Straight ITMPe
- 8 Material Type 0=PPS 3=Nylon-66
- 10 Pin Length XXX=A+B+C

② Pitch:= 2.54mm