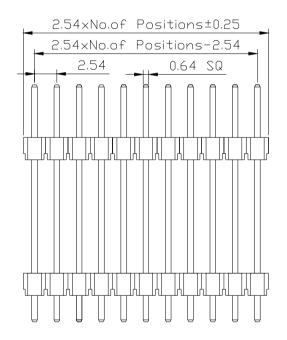

- ① Series No.: 3= Pin Header
- 3 Insulator Height bouble row=02 80
  - 6 Taik Mounting Style: S=Straight ITMPe
- 8 Material Type 0=PPS 3=Nylon-66
- 10 Pin Length XXX=A+B+C

② Pitch:= 2.54mm