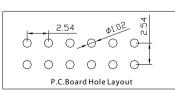

## Ordering Code

1)2)3(4)5)6(7)8(9)10 1 8 X XX X X X 1 0

- (1) Series No.:
  - 2= Female Header (3) Insulator Height: 9 = 7.1mm
- (2) Pitch: 1= 2.54mm

- (4) Dip Spacing: 1=Single row 2=Double row
- (5) Number of Contacts: Single row €1 to 40 Double row=0286
- (6) Tail& Mounting Style: S=Straight DIP type R=Right Angl@ip type M=Straight SMT type
- (7) Contact Plated 0=Tin 1=Gold Flash 2=Gold 3u" 3=Gold 5u"
  - 4=Gold 10u" 5=Gold 15u" 6= Gold 30u"
- (8) Material Type 0=PPS 1=PBT 2=LCP 3=Nylon-66
  - 4=Nylon-6T 5=PA46
- (9) Color:1=Black
- (10) Customer Request