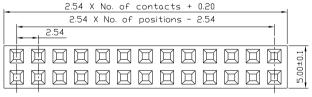

## Ordering Code

1)2)3(4)5)6(7)8(9)10 1 8 X XX X X X 1 0

- (1) Series No.:
  - 2= Female Header (3) Insulator Height: 9 = 7.1mm
- (2) Pitch: 1= 2.54mm

- (4) Dip Spacing: 1=Single row 2=Double row
- (5) Number of Contacts: Single row €1 to 40 Double row=0286
- (6) Tail& Mounting Style: S=Straight DIP type R=Right Angl@ip type M=Straight SMT type
- (7) Contact Plated 0=Tin 1=Gold Flash 2=Gold 3u" 3=Gold 5u"
  - 4=Gold 10u" 5=Gold 15u" 6= Gold 30u"
- (8) Material Type 0=PPS 1=PBT 2=LCP 3=Nylon-66
  - 4=Nylon-6T 5=PA46
- (9) Color:1=Black
- (10) Customer Request