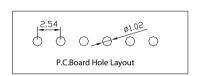

## Ordering Code

1)2)3(4)5)6(7)8(9)10 1 8 X XX X X X 1 0

- (1) Series No.:
  - 2= Female Header (3) Insulator Height: 9 = 7.1mm
- (2) Pitch: 1= 2.54mm

- (4) Dip Spacing: 1=Single row 2=Double row
- (5) Number of Contacts: Single row €1 to 40 Double row=0286
- (6) Tail& Mounting Style: S=Straight DIP type R=Right Angl@ip type M=Straight SMT type
- (7) Contact Plated 0=Tin 1=Gold Flash 2=Gold 3u" 3=Gold 5u"
  - 4=Gold 10u" 5=Gold 15u" 6= Gold 30u"
- (8) Material Type 0=PPS 1=PBT 2=LCP 3=Nylon-66
  - 4=Nylon-6T 5=PA46
- (9) Color:1=Black
- (10) Customer Request