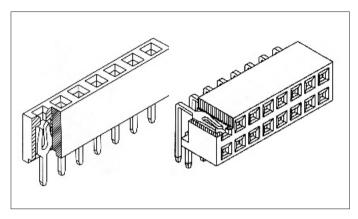

## Ordering Code

1)2)3(4)5)6(7)8(9)10 1 8 X XX X X X 1 0

- (1) Series No.:
  - 2= Female Header (3) Insulator Height: 9 = 7.1mm
- (2) Pitch: 1= 2.54mm

- (4) Dip Spacing: 1=Single row 2=Double row
- (5) Number of Contacts: Single row €1 to 40 Double row=0286
- (6) Tail& Mounting Style: S=Straight DIP type R=Right Angl@ip type M=Straight SMT type
- (7) Contact Plated 0=Tin 1=Gold Flash 2=Gold 3u" 3=Gold 5u"
  - 4=Gold 10u" 5=Gold 15u" 6= Gold 30u"
- (8) Material Type 0=PPS 1=PBT 2=LCP 3=Nylon-66
  - 4=Nylon-6T 5=PA46
- (9) Color:1=Black
- (10) Customer Request