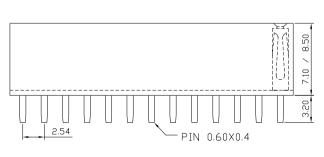

## Ordering Code

1)2)3(4)5)6(7)8(9)10 1 8 X XX X X X 1 0

- (1) Series No.:
  - 2= Female Header (3) Insulator Height: 9 = 7.1mm
- (2) Pitch: 1= 2.54mm

- (4) Dip Spacing: 1=Single row 2=Double row
- (5) Number of Contacts: Single row €1 to 40 Double row=0286
- (6) Tail& Mounting Style: S=Straight DIP type R=Right Angl@ip type M=Straight SMT type
- (7) Contact Plated 0=Tin 1=Gold Flash 2=Gold 3u" 3=Gold 5u"
  - 4=Gold 10u" 5=Gold 15u" 6= Gold 30u"
- (8) Material Type 0=PPS 1=PBT 2=LCP 3=Nylon-66
  - 4=Nylon-6T 5=PA46
- (9) Color:1=Black
- (10) Customer Request