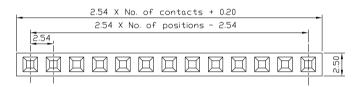

## Ordering Code

1)2)3(4)5)6(7)8(9)10 1 8 X XX X X X 1 0

- (1) Series No.:
  - 2= Female Header (3) Insulator Height: 9 = 7.1mm
- (2) Pitch: 1= 2.54mm

- (4) Dip Spacing: 1=Single row 2=Double row
- (5) Number of Contacts: Single row €1 to 40 Double row=0286
- (6) Tail& Mounting Style: S=Straight DIP type R=Right Angl@ip type M=Straight SMT type
- (7) Contact Plated 0=Tin 1=Gold Flash 2=Gold 3u" 3=Gold 5u"
  - 4=Gold 10u" 5=Gold 15u" 6= Gold 30u"
- (8) Material Type 0=PPS 1=PBT 2=LCP 3=Nylon-66
  - 4=Nylon-6T 5=PA46
- (9) Color:1=Black
- (10) Customer Request