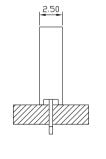

## Ordering Code

1)2)3(4)5)6(7)8(9)10 1 8 X XX X X X 1 0

- (1) Series No.:
  - 2= Female Header (3) Insulator Height: 9 = 7.1mm
- (2) Pitch: 1= 2.54mm

- (4) Dip Spacing: 1=Single row 2=Double row
- (5) Number of Contacts: Single row €1 to 40 Double row=0286
- (6) Tail& Mounting Style: S=Straight DIP type R=Right Angl@ip type M=Straight SMT type
- (7) Contact Plated 0=Tin 1=Gold Flash 2=Gold 3u" 3=Gold 5u"
  - 4=Gold 10u" 5=Gold 15u" 6= Gold 30u"
- (8) Material Type 0=PPS 1=PBT 2=LCP 3=Nylon-66
  - 4=Nylon-6T 5=PA46
- (9) Color:1=Black
- (10) Customer Request