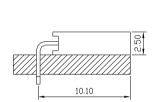

## Ordering Code

1)2)3(4)5)6(7)8(9)10 1 8 X XX X X X 1 0

- (1) Series No.:
  - 2= Female Header (3) Insulator Height: 9 = 7.1mm
- (2) Pitch: 1= 2.54mm

- (4) Dip Spacing: 1=Single row 2=Double row
- (5) Number of Contacts: Single row €1 to 40 Double row=0286
- (6) Tail& Mounting Style: S=Straight DIP type R=Right Angl@ip type M=Straight SMT type
- (7) Contact Plated 0=Tin 1=Gold Flash 2=Gold 3u" 3=Gold 5u"
  - 4=Gold 10u" 5=Gold 15u" 6= Gold 30u"
- (8) Material Type 0=PPS 1=PBT 2=LCP 3=Nylon-66
  - 4=Nylon-6T 5=PA46
- (9) Color:1=Black
- (10) Customer Request