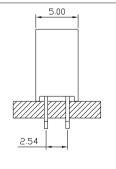

## Ordering Code

1)2)3(4)5)6(7)8(9)10 1 8 X XX X X X 1 0

- (1) Series No.:
  - 2= Female Header (3) Insulator Height: 9 = 7.1mm
- (2) Pitch: 1= 2.54mm

- (4) Dip Spacing: 1=Single row 2=Double row
- (5) Number of Contacts: Single row €1 to 40 Double row=0286
- (6) Tail& Mounting Style: S=Straight DIP type R=Right Angl@ip type M=Straight SMT type
- (7) Contact Plated 0=Tin 1=Gold Flash 2=Gold 3u" 3=Gold 5u"
  - 4=Gold 10u" 5=Gold 15u" 6= Gold 30u"
- (8) Material Type 0=PPS 1=PBT 2=LCP 3=Nylon-66
  - 4=Nylon-6T 5=PA46
- (9) Color:1=Black
- (10) Customer Request