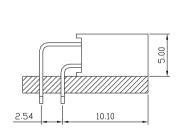

## Ordering Code

1)2)3(4)5)6(7)8(9)10 1 8 X XX X X X 1 0

- (1) Series No.:
  - 2= Female Header (3) Insulator Height: 9 = 7.1mm
- (2) Pitch: 1= 2.54mm

- (4) Dip Spacing: 1=Single row 2=Double row
- (5) Number of Contacts: Single row €1 to 40 Double row=0286
- (6) Tail& Mounting Style: S=Straight DIP type R=Right Angl@ip type M=Straight SMT type
- (7) Contact Plated 0=Tin 1=Gold Flash 2=Gold 3u" 3=Gold 5u"
  - 4=Gold 10u" 5=Gold 15u" 6= Gold 30u"
- (8) Material Type 0=PPS 1=PBT 2=LCP 3=Nylon-66
  - 4=Nylon-6T 5=PA46
- (9) Color:1=Black
- (10) Customer Request