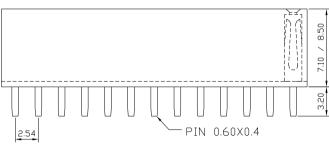

## SPECIFICATIONS:

Current Rating: 3.0 AMP

Contact Resistance: 30m · Max Insulation Resistance: 1000M. Min Withstand Voltage: 600VAC/minute Operation Temperature: -40°C to +105°C

## Ordering Code

1)2)3(4)5)6(7)8(9)10 1 8 X XX X X X 1 0

- (1) Series No.:
  - 2= Female Header (3) Insulator Height: 9 = 7.1mm
- (2) Pitch: 1= 2.54mm

- (4) Dip Spacing: 1=Single row 2=Double row
- (5) Number of Contacts: Single row €1 to 40 Double row=0286
- (6) Tail& Mounting Style: S=Straight DIP type R=Right Angl@ip type M=Straight SMT type
- (7) Contact Plated 0=Tin 1=Gold Flash 2=Gold 3u" 3=Gold 5u"
  - 4=Gold 10u" 5=Gold 15u" 6= Gold 30u"
- (8) Material Type 0=PPS 1=PBT 2=LCP 3=Nylon-66
  - 4=Nylon-6T 5=PA46
- (9) Color:1=Black
- (10) Customer Request