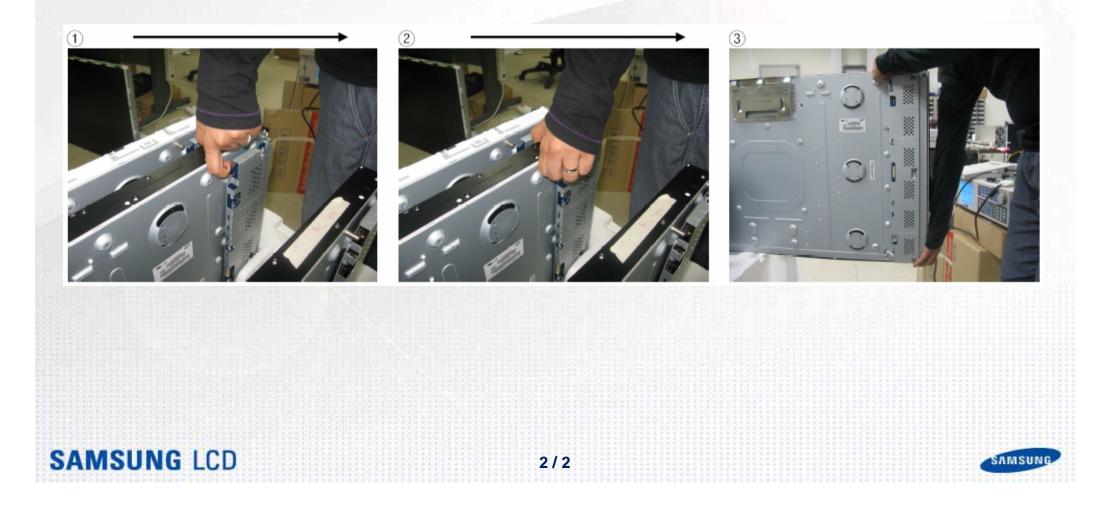

### 3. Handling Guide

- Protect LCD module from external shock and vibration during transportation.
- Keep handling method and procedure as below picture.

**Samsung Confidential**