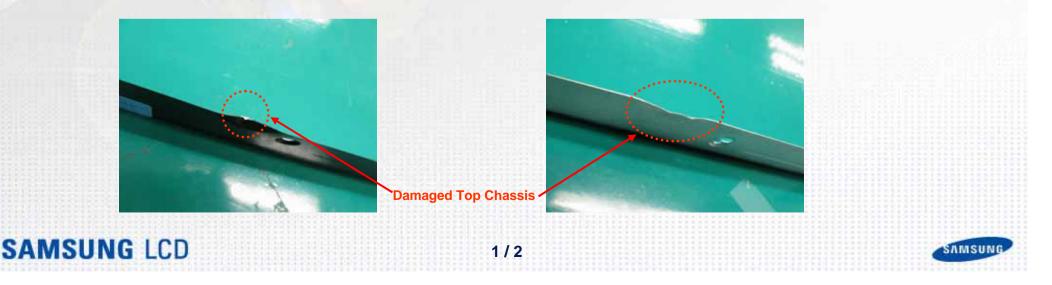

#### 2. Estimated failure symptoms

- Glass broken
- Line defect caused by Driver IC Lead crack
- Top chassis damage such as bending and scratch.

Samsung Confidential