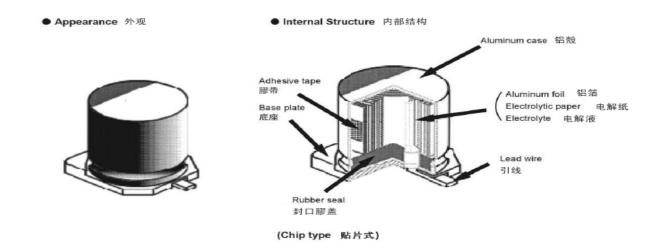

## CONSTRUCTION OF ALUMINUM ELECTROLYTIC CAPACITORS

The aluminum electrolytic capacitors contains an internal element of an anode foil, a cathode foil and electrolytic paper rolled together, impregnated with an electrolyte, then attached to external terminals connecting the tabs with the anode or the cathode foils, and sealed in a can case.